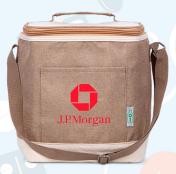

#### Ava RPET Lunch Bag 12-Can | B621

Nourish your body and the planet with the Ava RPET Lunch Bag 4.5 qt., a stylish and sustainable solution for packing your meals. Crafted from recycled polyethylene terephthalate (RPET) fabric, this lunch bag not only helps keep your food fresh and delicious but also makes a positive impact on the environment by repurposing discarded plastic bottles. Two-tone design with elegant textures, a zipper top with a handle, a front pocket, and an adjustable strap. Spacious for meals and snacks. 12-can capacity. Insulated and interior lining. Made of durable rPET recycled plastic bottles.