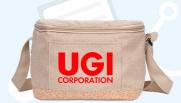

#### Taylor RPET Lunch Bag 6-Can | B615

Embrace the convergence of sustainability and style with the Taylor RPET Lunch Bag, a timeless accessory that proves that ecoconsciousness and refined taste can coexist harmoniously. Its exterior, crafted from 600D recycled polyester in an alluring tan heather pattern, exudes an air of understated elegance while simultaneously reducing your environmental footprint. Designed with a front pocket, an adjustable strap, and a cork accent bottom Exterior is made of 600D recycled polyester.