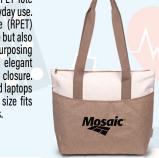

#### Ava RPET Tote Bag | B619

Step out in style and sustainability with the Ava RPET Tote Bag, an elegant and eco-conscious choice for everyday use. Crafted with recycled polyethylene terephthalate (RPET) fabric, this tote bag not only offers spacious storage but also makes a positive impact on the environment by repurposing discarded plastic bottles. Two-tone design with elegant textures, zipper top, and a front pocket with velcro closure. Interior lining for all your essentials, from books and laptops to groceries and everyday items. Straps are one size fits most. Made of durable rPET recycled plastic bottles.