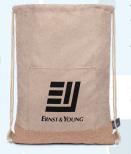

#### Taylor RPET Drawstring Backpack | B616

Take a journey of sustainable style and effortless convenience with our Taylor RPET Drawstring Backpack, an eco-friendly accessory that seamlessly blends modern functionality with timeless elegance. It's crafted from 600D recycled polyester in a captivating tan heather pattern that exudes an air of refined sophistication while simultaneously reducing your environmental footprint. Designed with a front pocket and a cork accent bottom. Drawstring straps are one size fits most. Made of 600D recycled polyester.